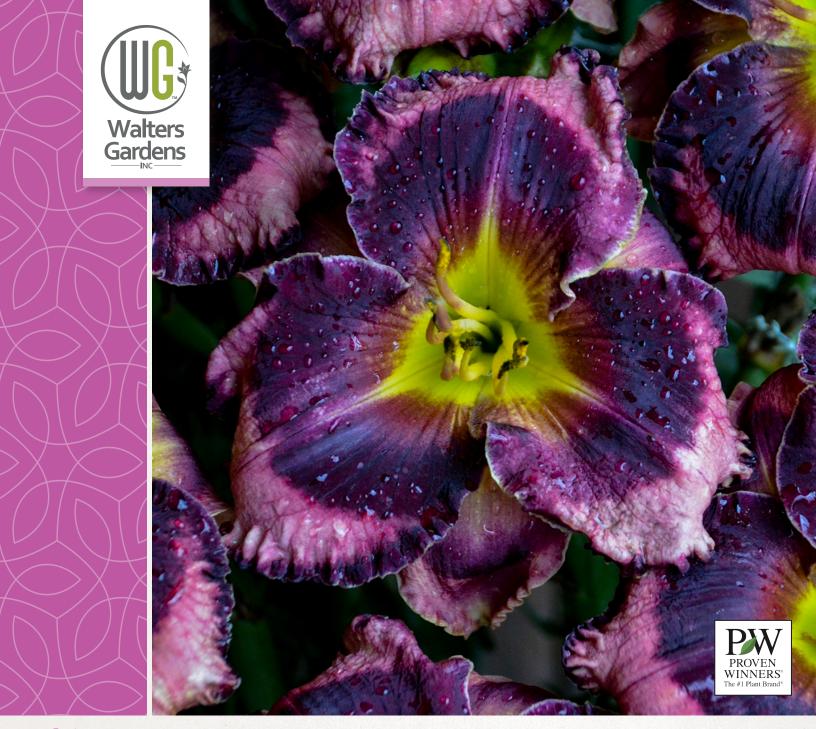

## Hemerocallis RAINBOW RHYTHM® 'Storm Shelter'

(Daylily) We're excited to bring you one of our favorite daylilies! This stunning, high quality, tetraploid produces 5 inch wide, mauve colored blossoms with an enormous deep eggplant purple eye that extends to nearly the edge of the petals. Piecrust edges have a wide picotee margin that matches the eggplant color of the eye zone. The flowers boast heavy substance that stands up to adverse weather. Rounded petals and flower form complete the package. The rich color saturation of the flower make this daylily a can't miss!

Height: 24in Bloom Size: 5in Zones 3-9