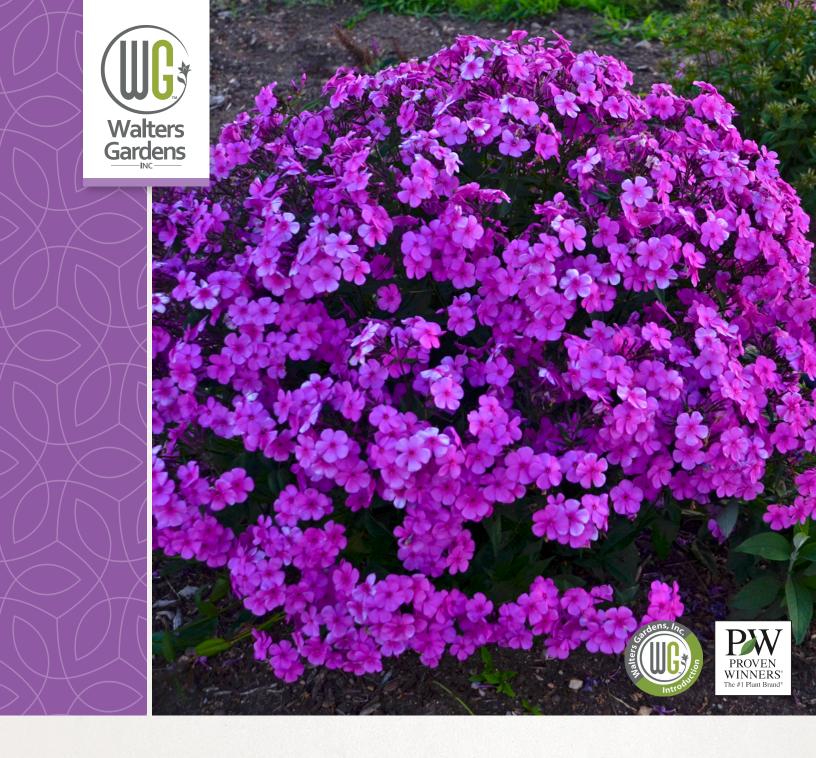

## Phlox 'Cloudburst' PPAF CPBRAF

(Tall Cushion Phlox) A brand new type of Phlox that combines the rich color of Tall Garden Phlox and the dome-like habits of Cushion Phlox. Dark purple buds open to lavender purple flowers with bright pink eyes that cover a broad, mounding, billowy habit. The pleasantly fragrant flowers cover the plant nearly all the way to the ground starting early summer and continue to bloom all summer long. Frustrated with mildew on your Tall Garden Phlox? 'Cloudburst' has excellent disease resistance; with broad, glossy, dark green leaves staying clean all summer long.

Height: 28in Spread: 42in Zones 4-8