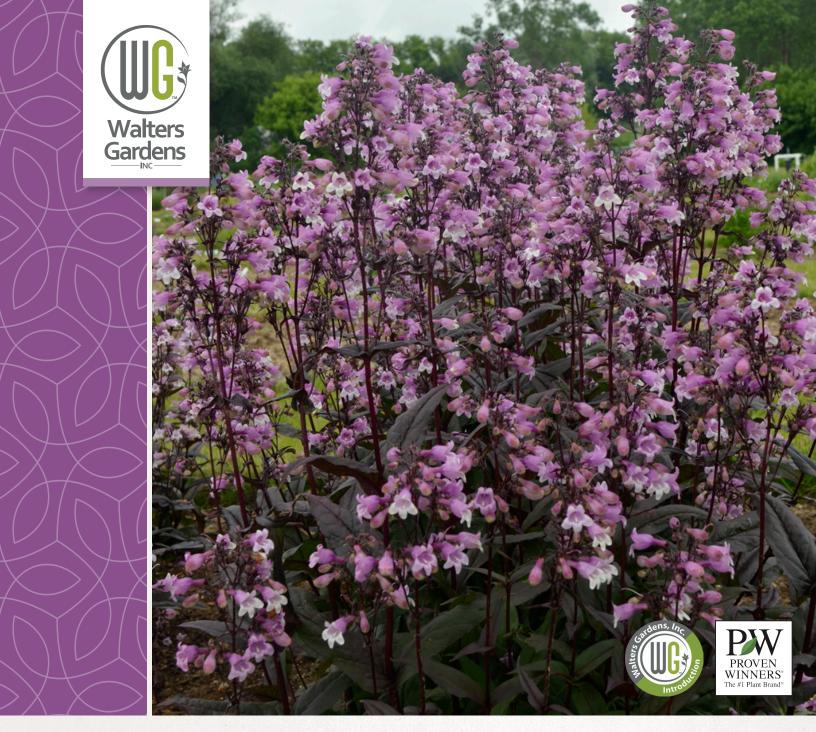

## Penstemon 'Midnight Masquerade' PPAF CPBRAF

(Beardtongue) An attractive new genus to the Proven Winners® perennial lineup! This Penstemon will help fill the gap in your lineup for a taller, attractive foliage option. 'Midnight Masquerade' produces a sturdy clump of deep burgundy purple leaves. The dark color of the foliage is most pronounced in direct UV sunlight. This variety's dark foliage can be enjoyed all season, but in bloom, the overall effect is stunning. Rich lavender purple flowers have pure white interiors and are produced on dark stems just above the foliage. An improvement on other varieties, this superior selection boasts a fuller, more refined habit, more vibrant flower color, and a more consistent, floriferous flowering performance. A must-have addition to the sun perennial garden!

Height: 36-40in Spread: 28-32in Zones 3-8