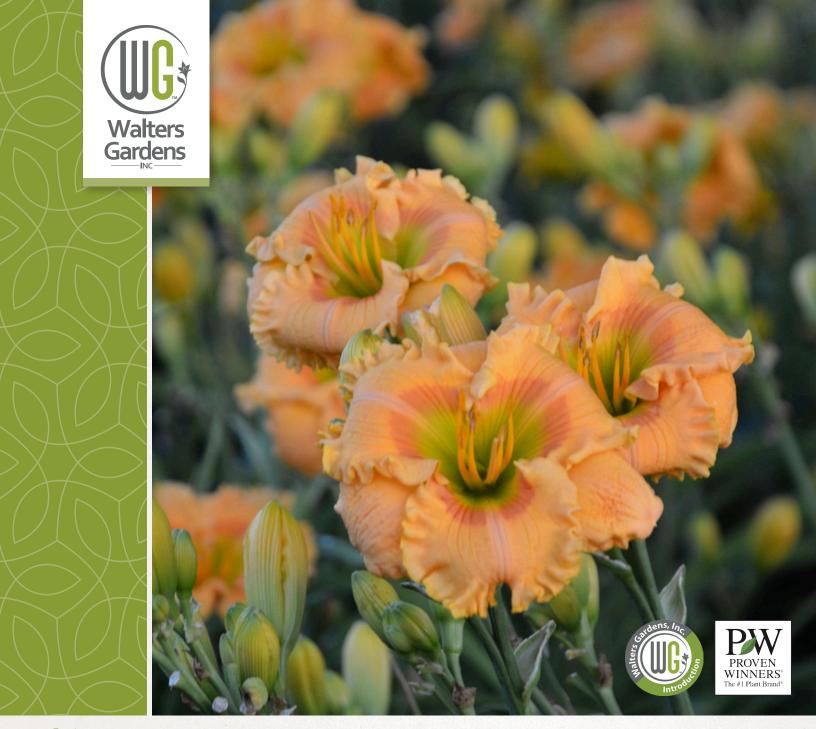

## Hemerocallis RAINBOW RHYTHM® 'Orange Smoothie' PPAF CPBRAF

(Daylily) From the same hybridizer who brought you the popular reblooming daylily 'Going Bananas' comes this brand new introduction that is sure to please. 4" wide, orange mango petals with a light rose band, pink mid-rib, and green throat. The flower scapes have well-branched, 4-way scapes and upwards near 32 buds per scape, packing quite a punch with its flower performance. The diamond dusting will dazzle you as it sparkles in direct sun. Flowers are cookie-cutter consistent in form and color and we have observed excellent rebloom. 'Orange Smoothie' combines well with pastel and bold colors alike, making it a great choice for landscape designers. Plant en masse for a truly stunning display.