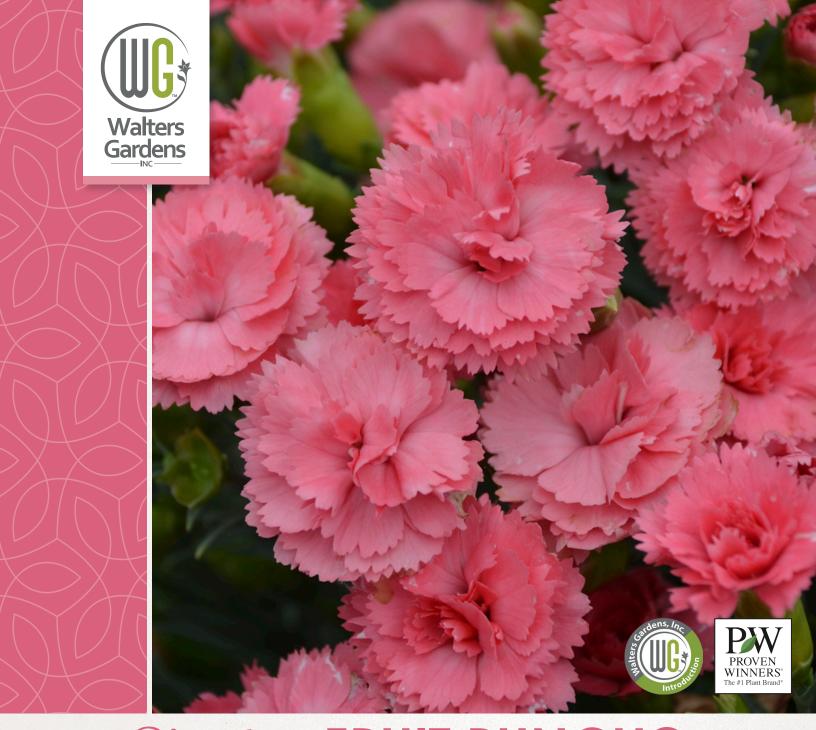

## Dianthus FRUIT PUNCH® 'Classic Coral' PPAF CPBRAF

(Pinks) 'Classic Coral' is the long-awaited missing color of the FRUIT PUNCH® series. In early summer a splash of double, striking coral pink flowers is produced over a tight, compact mound of blue-green foliage. Members of the FRUIT PUNCH® series all share the following traits: semi double to double, fragrant flowers, and good heat and humidity tolerance. A quick shearing after flowering will encourage rebloom in early fall. FRUIT PUNCH® Dianthus are just the right size for the front of the sunny border and use in combination containers.